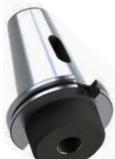

## **CAT50 Morse Taper Holders**

- Precision ground Morse taper
- Morse taper pocket held to .0002" accuracy for the best locking fit of the Morse shank
- AT3 or better shank taper results in accurate, rigid toolholder-to-spindle mount
- Less tool and wear replacements means less scrap
- Fully ground flange and V-groove is easy on tool changers for less spindle and changer maintenance

Notes:

- · Not for high speed use
- Must be cleaned before use and degreased for proper assembly
- Not to be used with coolant thru the spindle

| CAT50 Morse Taper Holders |             |                    |      |      |             |
|---------------------------|-------------|--------------------|------|------|-------------|
| Taper                     | Morse Taper | Gage<br>Length (B) | С    | L    | Part #      |
| CAT50                     | #2          | 1.38               | 2.75 | 1.38 | RC5MT021380 |
| CAT50                     | #3          | 1.88               | 2.75 | 1.38 | RC5MT031880 |
| CAT50                     | #4          | 2.75               | 2.75 | 1.38 | RC5MT042750 |
| CAT50                     | #5          | 4.06               | 2.75 | 1.38 | RC5MT054060 |