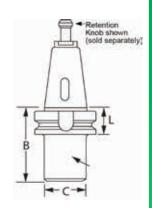

Notes:

- · Not for high speed use
- Must be cleaned before use and degreased for proper assembly
- Not to be used with coolant thru the spindle

| CAT50 Morse Taper Holders |             |                    |      |      |             |
|---------------------------|-------------|--------------------|------|------|-------------|
| Taper                     | Morse Taper | Gage<br>Length (B) | С    | L    | Part #      |
| CAT50                     | #2          | 1.38               | 2.75 | 1.38 | RC5MT021380 |
| CAT50                     | #3          | 1.88               | 2.75 | 1.38 | RC5MT031880 |
| CAT50                     | #4          | 2.75               | 2.75 | 1.38 | RC5MT042750 |
| CAT50                     | #5          | 4.06               | 2.75 | 1.38 | RC5MT054060 |